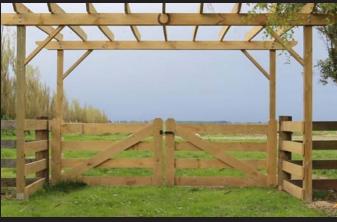

## The Galloway

An absolutely stunning set of gates this style looks best when done in a thicker rough sawn timber as pictured. This design can be made to measure and rural or residential these gates will be a beautiful addition to any entranceway.

**IDEAL FOR** 

Rural Residetntial

STYLE CODE

CGTGA

Custom sizes can be made to order