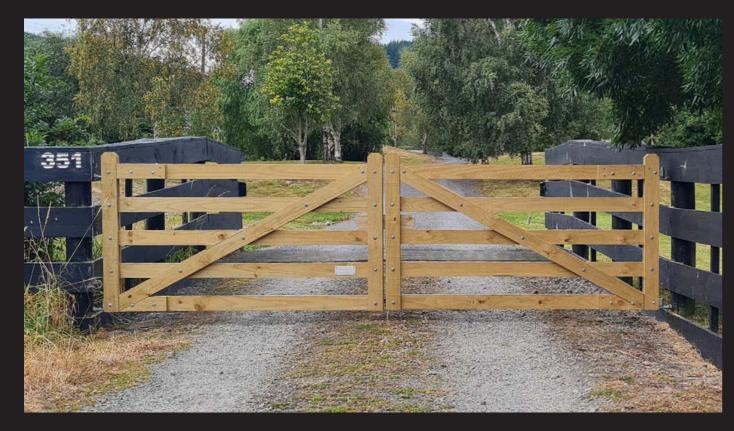

## The Galloway

An absolutely stunning set of gates this style looks best when done in a thicker rough sawn timber as pictured. This design can be made to measure and rural or residential these gates will be a beautiful addition to any entranceway.

**IDEAL FOR** 

Rural Residetntial

STYLE CODE

CGTGA

Custom sizes can be made to order