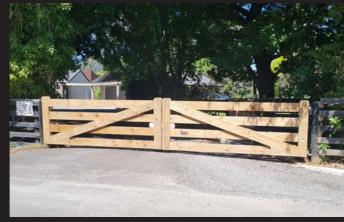

## The Galloway

An absolutely stunning set of gates this style looks best when done in a thicker rough sawn timber as pictured. This design can be made to measure and rural or residential these gates will be a beautiful addition to any entranceway.

**IDEAL FOR** 

Rural Residetntial

STYLE CODE

CGTGA

Custom sizes can be made to order